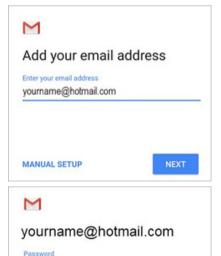

Note: If the update option is not available, you're already on the latest version.

|    | Ν. |
|----|----|
| 61 |    |
| u  |    |
| -  |    |

Open the Gmail app.

Tap the menu icon in the upper left corner > **Settings** > **Add account > Exchange and Office 365**.

**Important:** Do **NOT** choose "Outlook, Hotmail, and Live" unless you want to sync email only and not calendar/contacts.

Enter your full email address and tap **Next**. Enter your password and tap **Next**.