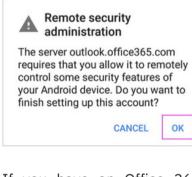

| А | a |
|---|---|
| 4 |   |
| - | , |

Follow any prompts you may get for security or device

permissions, sync settings, and more.

If you have an Office 365 work or school account, you may also be asked to confirm **Remote security administration** and approve additional security measures. In this case, choose **OK** or **Activate**. 5