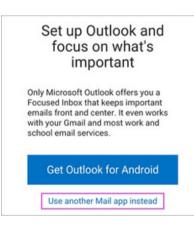

Go to the inbox you just set up. If you see an email that

says "Action Required to Sync Email," open it and tap Use another Mail app instead.

If you don't see this message and emails are syncing, skip this step.